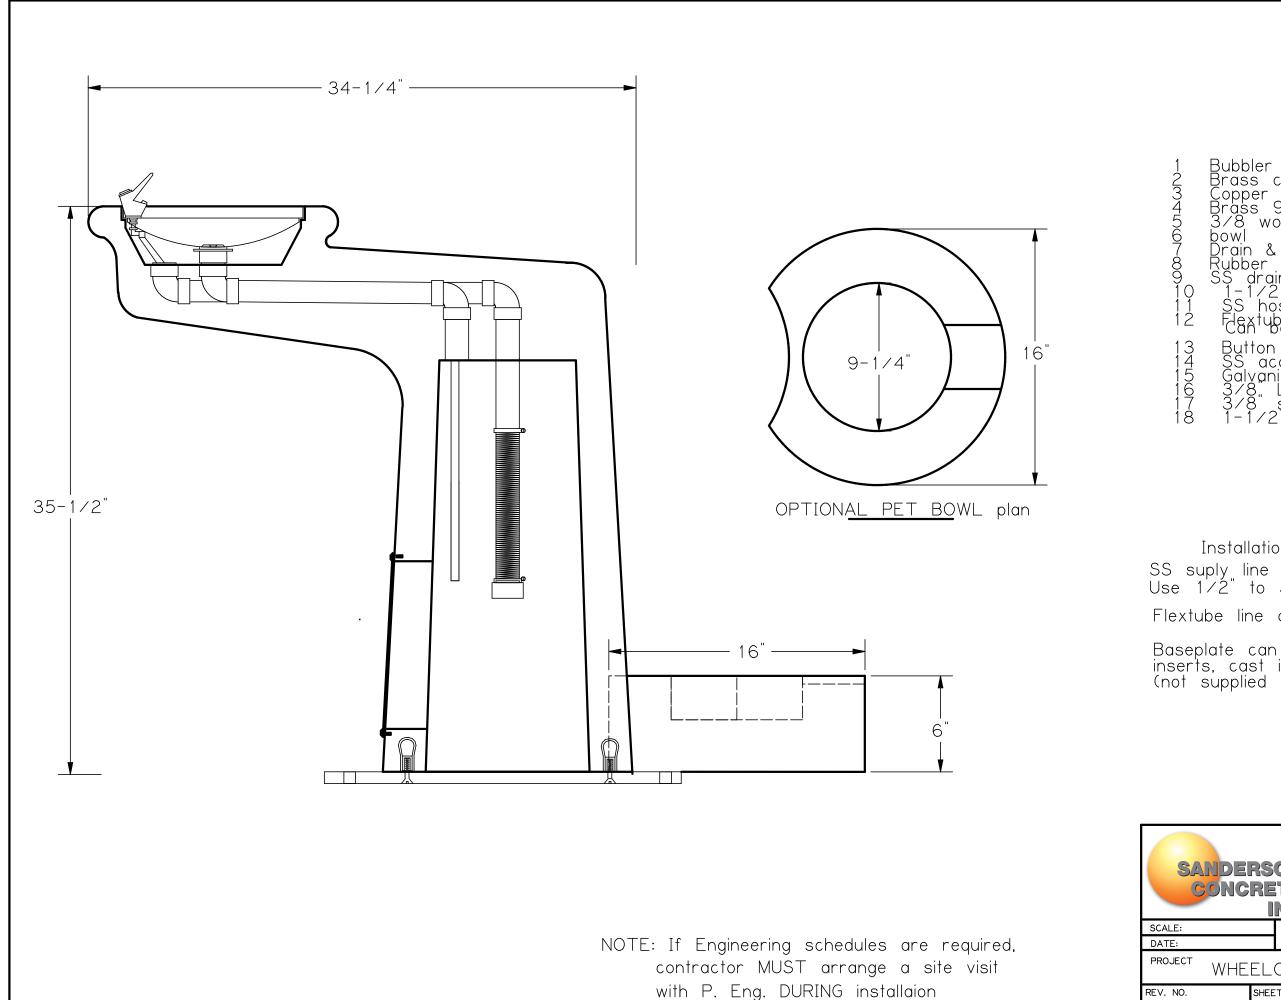

Bubbler
Brass coupling
Copper 45 deg elbow
Brass 90 deg elbow
3/8 woven ss supply line
bowl
Drain & screw
Rubber washer
SS drain coupling
1-1/2 ABS drainline
SS hose clamp
Flextube looped for P-trap
Button had screws (4) Button head screws (4) SS access plate Galvanized baseplate 3/8" Loop inserts 3/8" stovebolts 1-1/2" ABS Coupling

Installation notes

SS suply line has compression fitting Use 1/2" to 3/8" reducer for waterline.

Flextube line can be looped as P-trap.

Baseplate can be mounted with loop inserts, cast in bolts, or anchor inserts (not supplied with fountain)